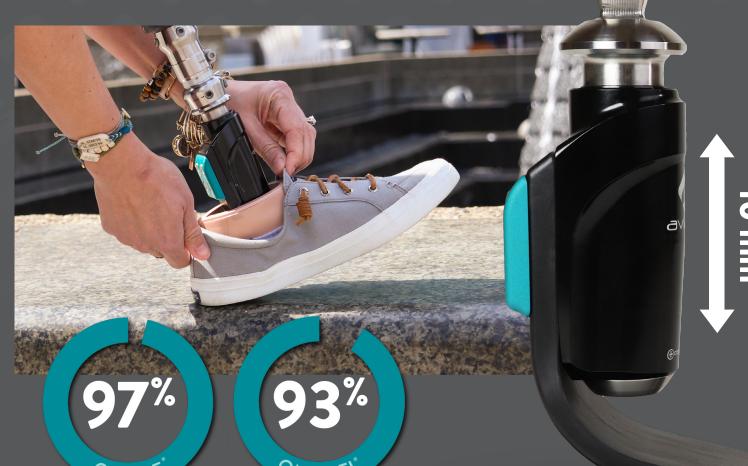

**WALKING ON AIR** 

The Aviator allows for up to 10mm of vertical shock absorption, which can reduce impact and pressure on the body. Its vertical compliance does not affect function during normal use.