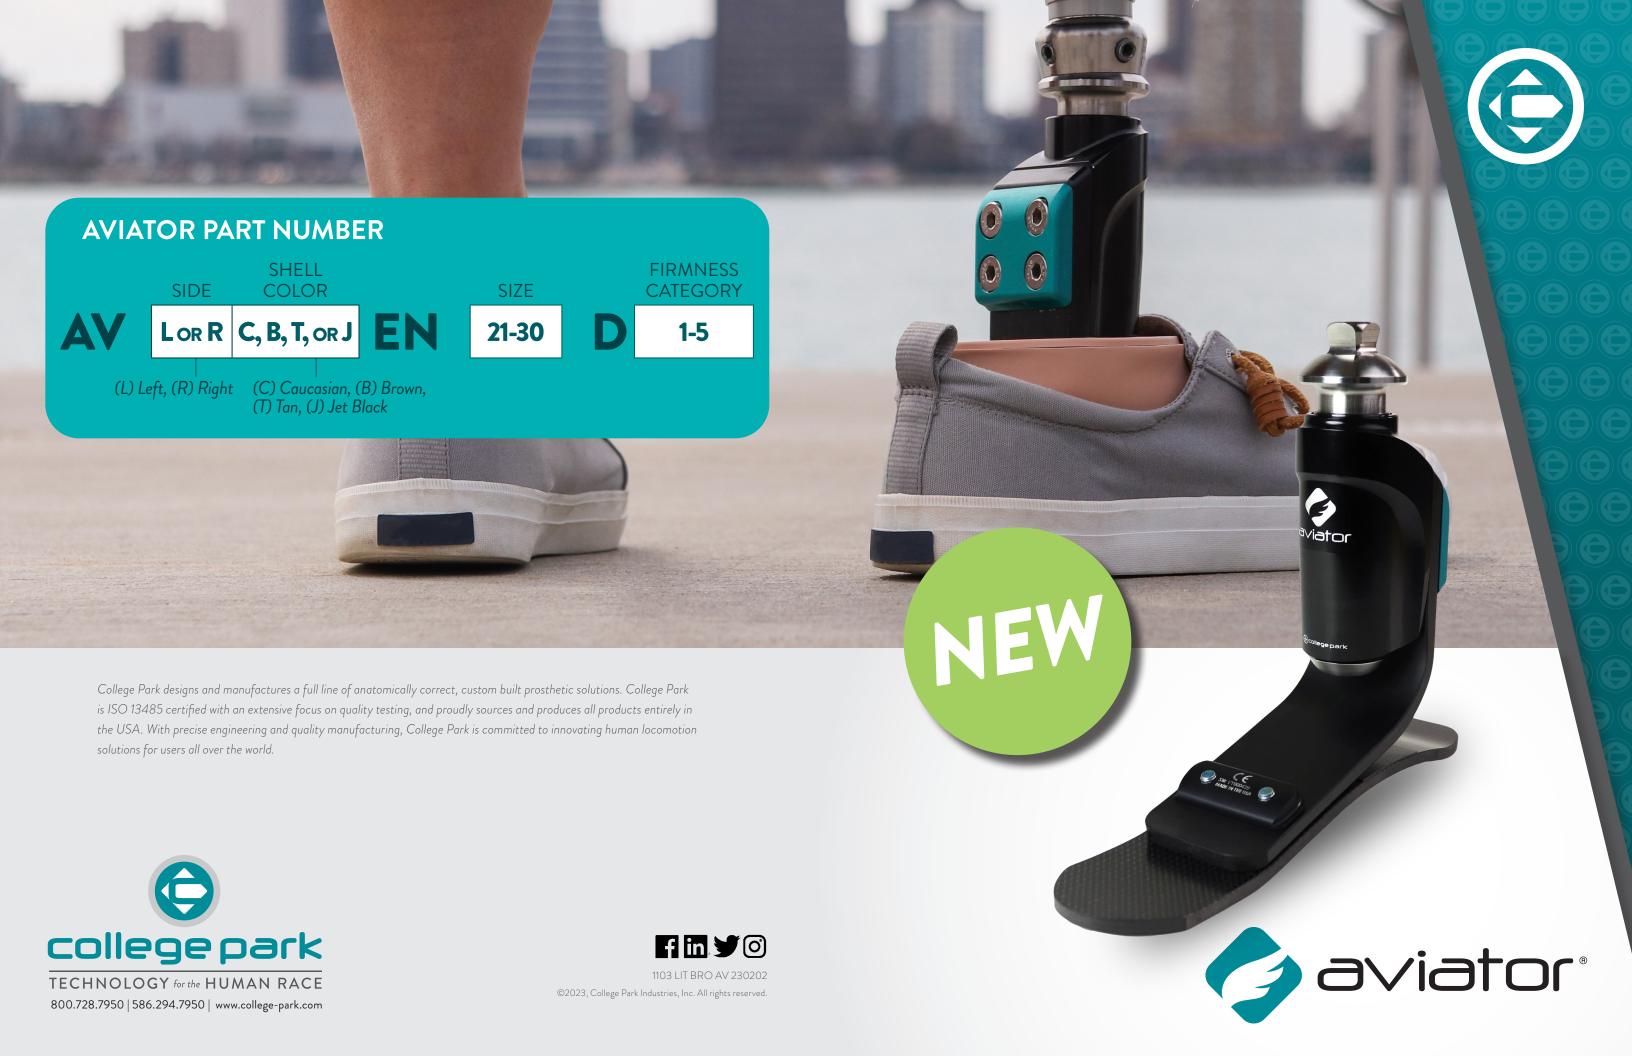

Soar through life with the Aviator. This new, lightweight foot is designed to provide high energy return, comfort, and vertical shock absorption in every step. Combining flexible Intelliweave® composites with dynamic carbon fiber, the sleek Aviator uses a hybrid material approach in its springs. These features offer superior range of motion to accommodate a wide range of activities and users. When life gets turbulent, the Aviator can help you stay the course.

# MATERIAL FUSION

Building upon the success of the popular Voyager and pediatric Scout feet, the Aviator uses material fusion to maximize function. The upper spring is composed of College Park's Intelliweave composite technology. These fibers are woven by hand in a 3D pattern for flexibility and strength. The carbon fiber base spring enhances movement by providing a dynamic response and increased energy return. Together, these springs also help the Aviator achieve excellent inversion and eversion!