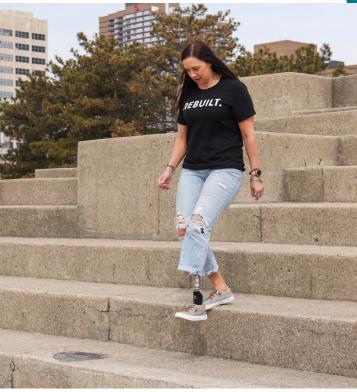

Soar through life with the Aviator. This new, lightweight foot is designed to provide high energy return, comfort, and vertical shock absorption in every step. Combining flexible Intelliweave® composites with dynamic carbon fiber, the sleek Aviator uses a hybrid material approach in its springs. These features offer superior range of motion to accommodate a wide range of activities and users. When life gets turbulent, the Aviator can help you stay the course.

# MATERIAL FUSION

Building upon the success of the popular Voyager and pediatric Scout feet, the Aviator uses material fusion to maximize function. The upper spring is composed of College Park's Intelliweave composite technology. These fibers are woven by hand in a 3D pattern for flexibility and strength. The carbon fiber base spring enhances movement by providing a dynamic response and increased energy return. Together, these springs also help the Aviator achieve excellent inversion and eversion!

**WALKING ON AIR** 

The Aviator allows for up to 10mm of vertical shock absorption, which can reduce impact and pressure on the body. Its vertical compliance does not affect function during normal use.

# **GO WITH THE FLOW**

As a company based in Michigan, College Park is surrounded by fresh water. Patients can now enjoy showers or weekends exploring the many rivers and Great Lakes. The Aviator was created to function properly in fresh water—even after submersion.